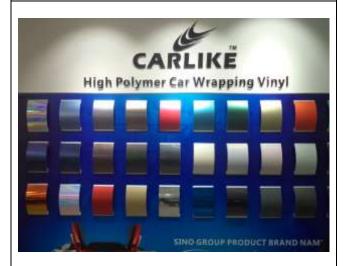

# **Section 1: Company Overview**

| Company Overview                                                                                     |                                                            |                                       |                                                        |  |  |
|------------------------------------------------------------------------------------------------------|------------------------------------------------------------|---------------------------------------|--------------------------------------------------------|--|--|
| 1.1 Legal Validity                                                                                   |                                                            |                                       |                                                        |  |  |
| Does the company have a valid business license?                                                      | ⊠ Yes □ No                                                 | Business License Number: Confidential |                                                        |  |  |
| Year Established:                                                                                    | 24/Mar./2014                                               | Validity Period:                      | 24/Mar./2014<br>31/Dec./2049                           |  |  |
| Export Experience:                                                                                   | N/A                                                        | Industry Experience:                  | 4 Years                                                |  |  |
| Registered Address:                                                                                  | Confidential                                               |                                       |                                                        |  |  |
| Company Address:                                                                                     | Confidential                                               |                                       |                                                        |  |  |
| Annual review conducted by the Industrial & Commercial Bureau?                                       | ⊠ Yes □ No                                                 | Reviewed By:                          | Guangzhou Industrial & Commercial Bureau Baiyun Branch |  |  |
| Registered Capital:                                                                                  | RMB 1,000,000                                              |                                       |                                                        |  |  |
| Corporate Representative:                                                                            | Confidential                                               |                                       |                                                        |  |  |
| Industry:                                                                                            | Exterior Accessories, Advertisir                           | ng Equipment                          |                                                        |  |  |
| Business Type:                                                                                       | ☐ Manufacturer ☐Trading Co                                 | <u> </u>                              |                                                        |  |  |
| Type of Ownership:                                                                                   |                                                            | Public Company [ Sole Proprietorship  | ☐ Joint Venture ☐ Other                                |  |  |
| Products/Service:                                                                                    | Car Wrap Vinyl, Carbon Fiber \ Self Adhesive Vinyl Sticker | /inyl Film, Paint Protec              | tion Film, Cutting Vinyl,                              |  |  |
| 1.2 Company Building Information                                                                     | on                                                         |                                       |                                                        |  |  |
| Certification Type:  Land Certification Real Total Building Size: 4,000 m²  Number of Building(s): 3 |                                                            | e Agreement 🗵 F                       | actory Officer Claimed                                 |  |  |