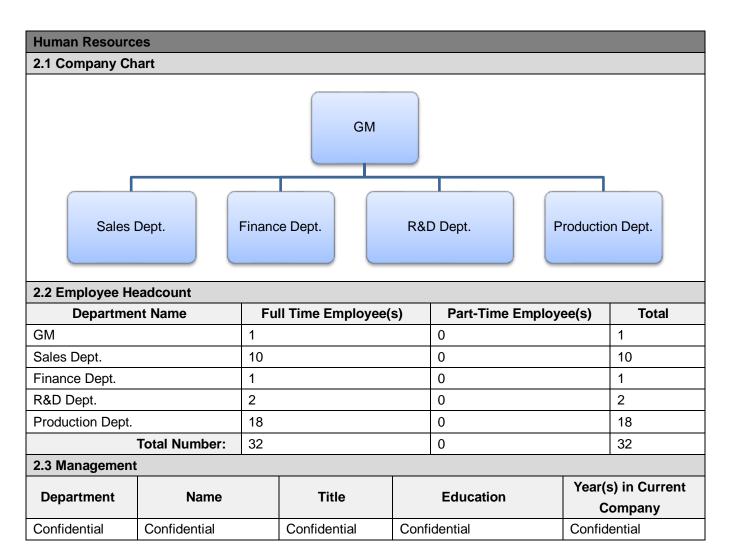

### **Section 2: Human Resources**

| Report No:  | 17433994_P | Report date:        | 13/Apr./2018 | Assessed By | Xi Chen |          |         |
|-------------|------------|---------------------|--------------|-------------|---------|----------|---------|
| CONFIDENTIA |            | All Rights Reserved |              |             |         | Page No: | 6 of 19 |